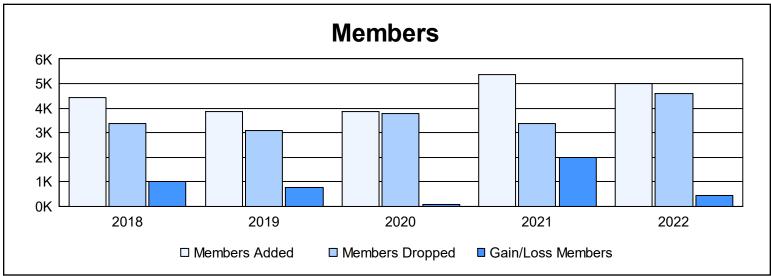

| Year      | New<br>Clubs | Dropped<br>Clubs | Gain/<br>Loss<br>Clubs | New<br>Members | Charter<br>Members | Reinstate<br>Members | Transfer<br>Members | Total<br>Member<br>Added | Total<br>Members<br>Dropped | Gain/<br>Loss<br>Members |
|-----------|--------------|------------------|------------------------|----------------|--------------------|----------------------|---------------------|--------------------------|-----------------------------|--------------------------|
| 2017-2018 | 35           | 19               | 16                     | 3,127          | 987                | 252                  | 46                  | 4,412                    | 3,381                       | 1,031                    |
| 2018-2019 | 56           | 15               | 41                     | 1,997          | 1,607              | 216                  | 28                  | 3,848                    | 3,098                       | 750                      |
| 2019-2020 | 59           | 17               | 42                     | 1,871          | 1,621              | 291                  | 63                  | 3,846                    | 3,779                       | 67                       |
| 2020-2021 | 95           | 28               | 67                     | 2,801          | 2,373              | 118                  | 70                  | 5,362                    | 3,358                       | 2,004                    |
| 2021-2022 | 78           | 61               | 17                     | 2,649          | 2,131              | 184                  | 56                  | 5,020                    | 4,594                       | 426                      |
| Average   | 65           | 28               | 37                     | 2,489          | 1,744              | 212                  | 53                  | 4,498                    | 3,642                       | 856                      |